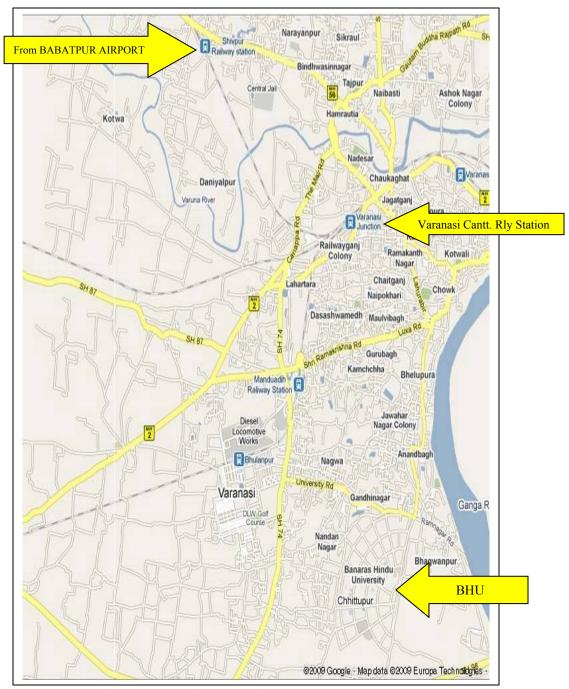

#### How to reach:

From Airport to BHU: BHU Campus is about 35 kms. From Varanasi (Babatpur) Airport. The taxi charges from Airport to BHU Campus are about INR 600/-.

## From Varanasi Cantt. (Junction) Rly. Station to BHU:

BHU Campus is about 10 km. from Varanasi Cantt. Railway Station. Round the clock Auto/Taxi services are available from Varansi Cantt. Station to BHU (Lanka). The tentative charges are for reserve auto Rs. 120-150/-, shared auto Rs. 15/- and for taxi, Rs. 300/- to 350/-

### From Mughalsarai Rly. Station to BHU:

BHU Campus is about 20 km. from Mughalsarai Railway Station. Round the clock Auto/Taxi services are available from Mughal Sarai Rly. Station to BHU (Lanka). The tentative charges are for reserve auto INR 200/-, Shared auto Rs. 35/- and for taxi, INR 300/- to 350/-