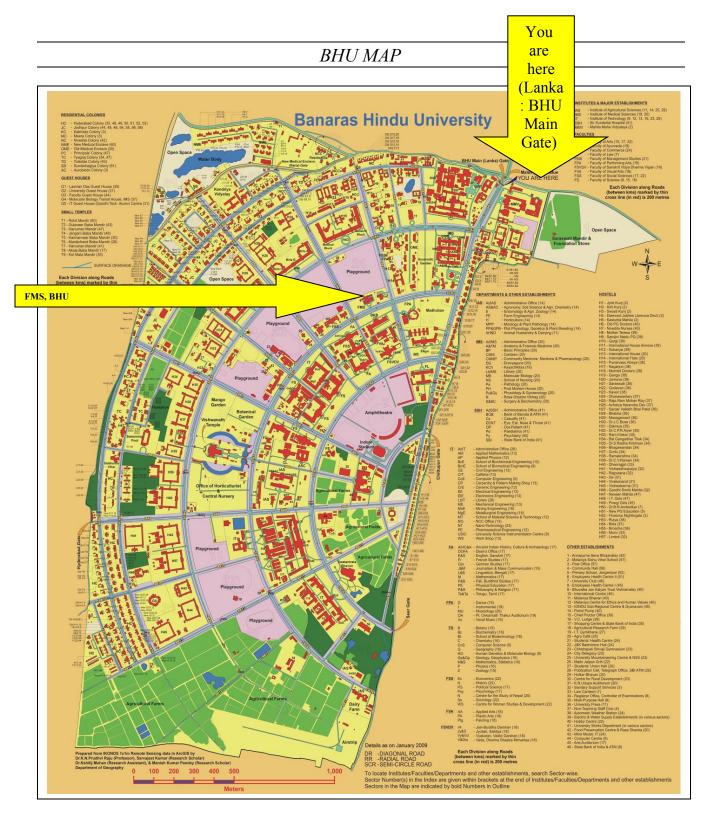

## From Varanasi Cantt. (Junction) Rly. Station to BHU:

BHU Campus is about 10 km. from Varanasi Cantt. Railway Station. Round the clock Auto/Taxi services are available from Varansi Cantt. Station to BHU (Lanka). The tentative charges are for reserve auto Rs. 120-150/-, shared auto Rs. 15/- and for taxi, Rs. 300/- to 350/-

### From Mughalsarai Rly. Station to BHU:

BHU Campus is about 20 km. from Mughalsarai Railway Station. Round the clock Auto/Taxi services are available from Mughal Sarai Rly. Station to BHU (Lanka). The tentative charges are for reserve auto INR 200/-, Shared auto Rs. 35/- and for taxi, INR 300/- to 350/-